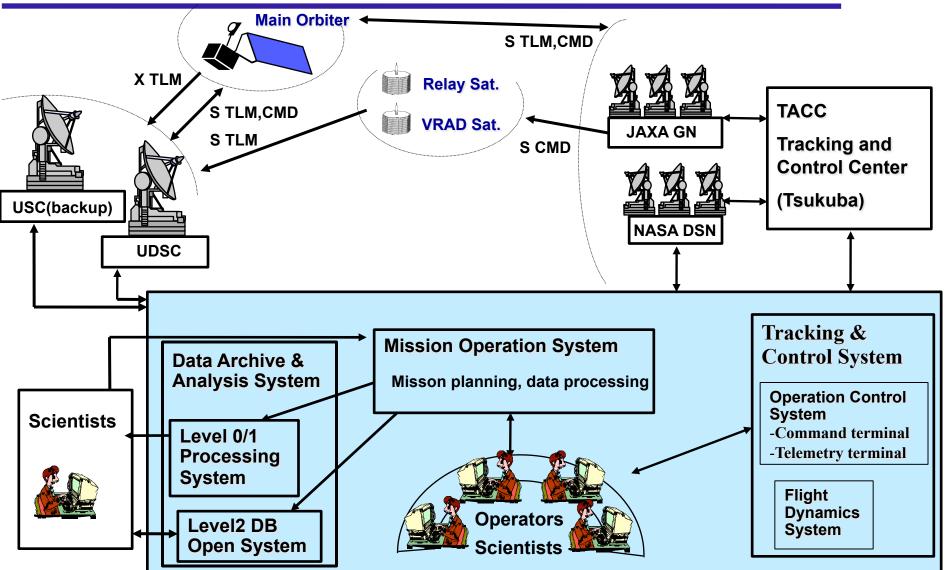

|                                                             |       |                                               |      |
|                             |                                                             |       |                                               |      |

# **SELENE Mission Operation Plan**



Major Mission Events

(N):month of the year, tentative Jan.-Oct. 2008

System

Survival operation for eclipse(2,8) Yaw-around operation(4,10) Orbit maintenance maneuver(2,3,5,7,9) Orbit phase adjustment maneuver(8,9,9) Mission LISM(SP) calibration site observation(3,9) CPS calibration(7) HDTV observation (baseline) (4,9)

PACE 15 kV high voltage operation(3,4,5,6)

#### **Outline of the Mission Operation**



#### **Ground System for Mission Operation**





#### Weekly Operation





#### Science Plan- 4 major activities





- 1. Checkout of each mission instrument completed, without critical problems.
- 2. Nominal observation phase just started, planned until October 2008.
- 3. Extended mission be possible, scenario be studied.
- 4. Science team activities as planned, major scientific achievements fully expected.