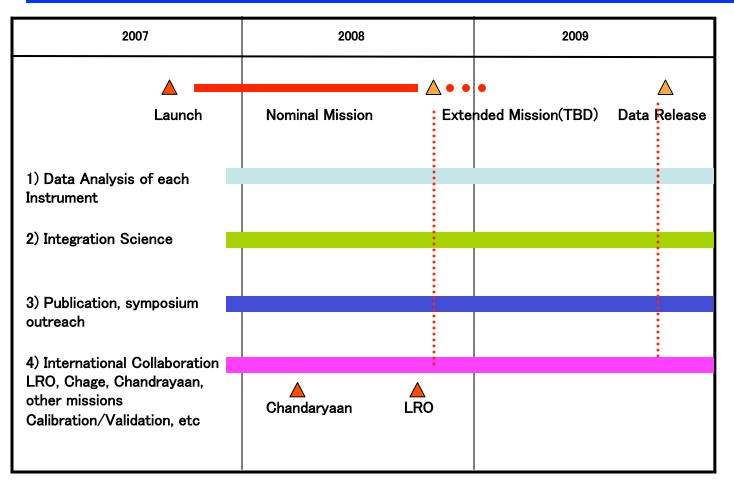

#### Science Plan- 4 major activities

- 1. Checkout of each mission instrument completed, without critical problems.
- 2. Nominal observation phase just started, planned until October 2008.
- 3. Extended mission be possible, scenario be studied.
- 4. Science team activities as planned, major scientific achievements fully expected.