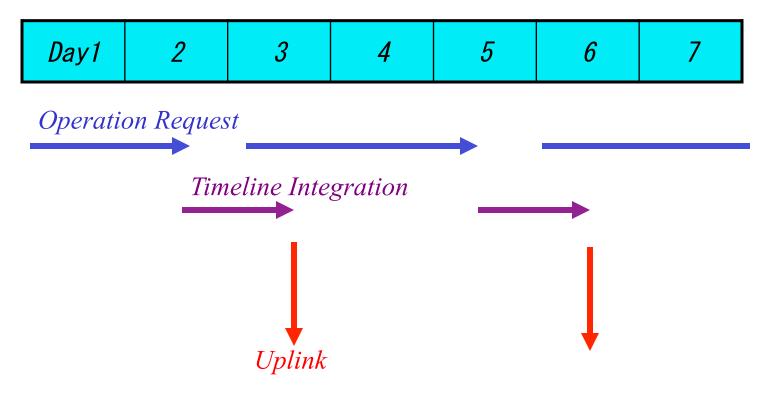

|       |                                               |      |
|                             |                                                             |       |                                               |      |

# **SELENE Mission Operation Plan**



Major Mission Events

(N):month of the year, tentative Jan.-Oct. 2008

System

Survival operation for eclipse(2,8) Yaw-around operation(4,10) Orbit maintenance maneuver(2,3,5,7,9) Orbit phase adjustment maneuver(8,9,9) Mission LISM(SP) calibration site observation(3,9) CPS calibration(7) HDTV observation (baseline) (4,9)

PACE 15 kV high voltage operation(3,4,5,6)

#### **Outline of the Mission Operation**



#### **Ground System for Mission Operation**





#### Weekly Operation





#### Science Plan- 4 major activities





- 1. Checkout of each mission instrument completed, without critical problems.
- 2. Nominal observation phase just started, planned until October 2008.
- 3. Extended mission be possible, scenario be studied.
- 4. Science team activities as planned, major scientific achievements fully expected.