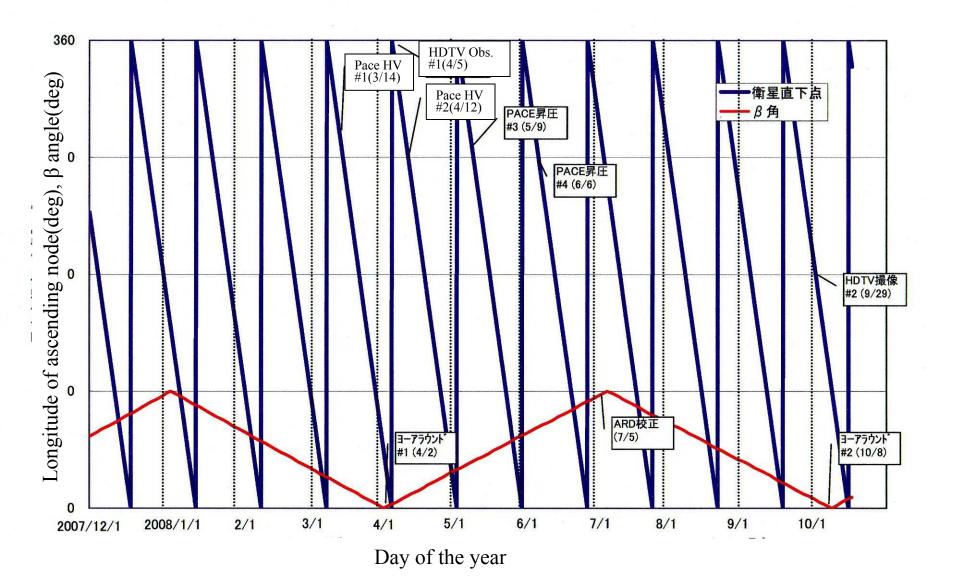

# **SELENE Mission Operation Plan**

Major Mission Events

(N):month of the year, tentative Jan.-Oct. 2008

System

Survival operation for eclipse(2,8) Yaw-around operation(4,10) Orbit maintenance maneuver(2,3,5,7,9) Orbit phase adjustment maneuver(8,9,9) Mission LISM(SP) calibration site observation(3,9) CPS calibration(7) HDTV observation (baseline) (4,9)

PACE 15 kV high voltage operation(3,4,5,6)